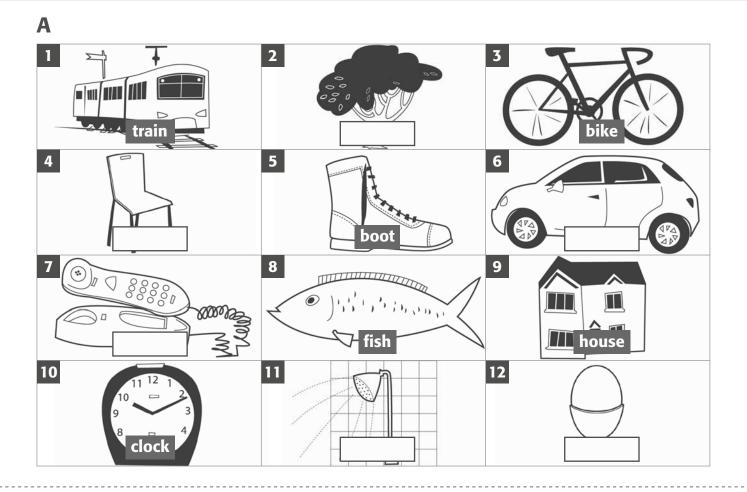

- Complete the conversation with *I* or *you*.
  MIKE Hi, <sup>1</sup><u>I</u>'m Mike. Are <sup>2</sup><u>you</u> Amanda?
  AMANDA Yes, <sup>3</sup>\_\_\_\_\_ am.
  MIKE Nice to meet <sup>4</sup>\_\_\_\_\_.
  AMANDA <sup>5</sup>\_\_\_\_\_'re late!
  MIKE Sorry.
  - 1

| b | Complete the conversation with <i>am</i> , <i>'m</i> , <i>are</i> , |
|---|---------------------------------------------------------------------|
|   | or 're.                                                             |

| STUDENT      | Excuse me, <sup>1</sup> <u>am</u> I in room 2?            |  |  |
|--------------|-----------------------------------------------------------|--|--|
| RECEPTIONIST | What's your name?                                         |  |  |
| STUDENT      | I <sup>2</sup> Caroline.                                  |  |  |
| RECEPTIONIST | <sup>3</sup> you Caroline<br>Herzog?                      |  |  |
| STUDENT      | No, I <sup>4</sup> not. I <sup>5</sup><br>Caroline Fuchs. |  |  |
| RECEPTIONIST | You <sup>6</sup> in room 3.                               |  |  |
| STUDENT      | Thank you.                                                |  |  |

| -         |                                      |
|-----------|--------------------------------------|
| CHARLOTTI | Enrique                              |
|           | Gonzalez?                            |
| ENRIQUE   | Yes, <sup>2</sup>                    |
| CHARLOTTI | Hi, <sup>3</sup> Charlotte, from the |
|           | Chicago School of English.           |
| ENRIQUE   | Oh, hello!                           |
| CHARLOTTI | Nice to meet you. <sup>4</sup> late? |
| ENRIQUE   | No, <sup>5</sup>                     |

**d** Practice the conversations with a partner.